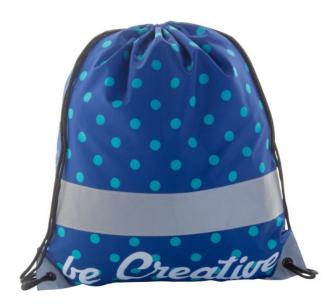

### CREADRAW REFLECT CUSTOM REFLECTIVE DRAWSTRING BAG

#### **Basic informations**

Material 1: 190T polyester Material 1 weight: 190 g/m2

Size: 320×390×5 mm Bag load capacity: 15 kg

Color: Silver Color: White

## **Specification**

Custom made drawstring bag with reflective tape and reinforced corners, 190T polyester. With all over sublimation printed graphics. MOQ: 50 pcs.