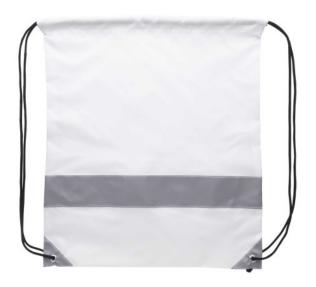

#### **Basic informations**

Material 1: 190T polyester Material 1 weight: 190 g/m2

Size: 320×390×5 mm Bag load capacity: 15 kg

Color: Silver Color: White

#### **Colors**

## **Specification**

Custom made drawstring bag with reflective tape and reinforced corners, 190T polyester. With all over sublimation printed graphics. MOQ: 50 pcs.