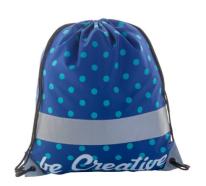

### CREADRAW REFLECT CUSTOM REFLECTIVE DRAWSTRING BAG

#### **Basic informations**

Material 1: 190T polyester Material 1 weight: 190 g/m2

Size: 320×390×5 mm Bag load capacity: 15 kg

Color: Silver Color: White

## **Specification**

Custom made drawstring bag with reflective tape and reinforced corners, 190T polyester. With all over sublimation printed graphics. MOQ: 50 pcs.